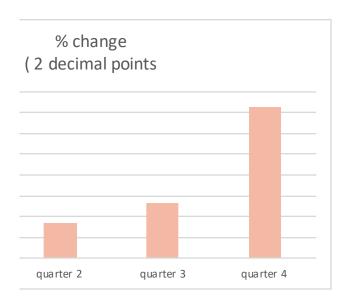

Quarter 1
quarter 2
quarter 3
quarter 4

| % change<br>( 2 decimal points |        |
|--------------------------------|--------|
|                                | 33.33% |
|                                | 16.98% |
|                                | 26.83% |
|                                | 72.73% |