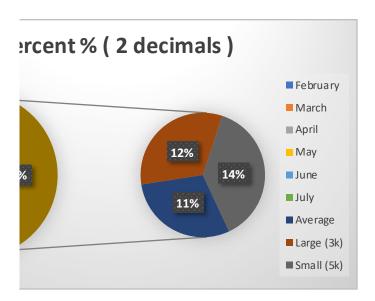

|         | Markup % |
|---------|----------|
| Style 1 | 68.75%   |
| Style 2 | 26.23%   |
| Style 3 | 60.00%   |
| Style 4 | 30.43%   |
| Style 5 | 40.00%   |

|            | Percent % ( 2 decimals ) |
|------------|--------------------------|
| February   | 102.56%                  |
| March      | 90.00%                   |
| April      | 160.70%                  |
| May        | 120.00%                  |
| June       | 48.26%                   |
| July       | 36.84%                   |
| Average    | 93.06%                   |
| Large (3k) | 102.56%                  |
| Small (5k) | 120.00%                  |