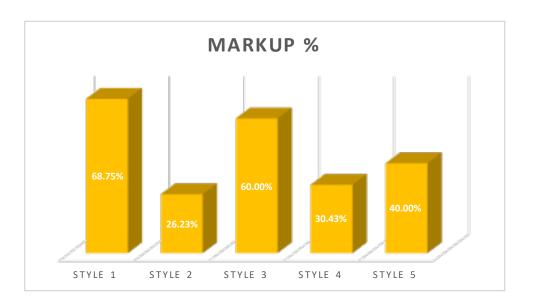

|         | Markup % |
|---------|----------|
| Style 1 | 68.75%   |
| Style 2 | 26.23%   |
| Style 3 | 60.00%   |
| Style 4 | 30.43%   |
| Style 5 | 40.00%   |

|            | Percent % ( 2 decimals ) |
|------------|--------------------------|
| February   | 102.56%                  |
| March      | 90.00%                   |
| April      | 160.70%                  |
| May        | 120.00%                  |
| June       | 48.26%                   |
| July       | 36.84%                   |
| Average    | 93.06%                   |
| Large (3k) | 102.56%                  |
| Small (5k) | 120.00%                  |