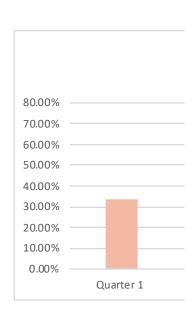

Quarter 1
quarter 2
quarter 3
quarter 4

| % change<br>( 2 decimal points |        |
|--------------------------------|--------|
|                                | 33.33% |
|                                | 16.98% |
|                                | 26.83% |
|                                | 72.73% |